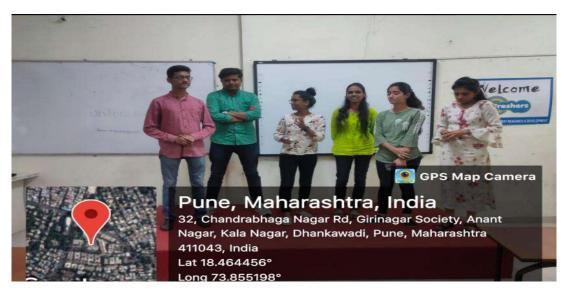

## **Description:**

The Marketing House of Rajgad Institute of Management Research and Development, Pune, organized an AD-MAD SHOW activity for first and second-year MBA Marketing Specialization students. This engaging role-play activity emphasized creativity, coordination, and teamwork. Students were divided into four groups, each comprising five students, and equipped with essential materials such as pens and paper for scripting. The groups were assigned different sectors (Agriculture, Insurance, Tourism, Pharma, FMG), and they had to select a product within their assigned sector to develop a script. Following the script, students were tasked with creating a distinctive advertisement and presenting it. Dr. Amol Nikam served as the judge, evaluating group performances based on predefined parameters and announcing the best-performing team.

### **Outcome:**

- Students gained valuable insights into the dynamics of teamwork.
- The activity facilitated the enhancement of students' skills in vocal expression, voice modulation, and dialogue.
- A total of 44 students actively participated in this enriching activity.