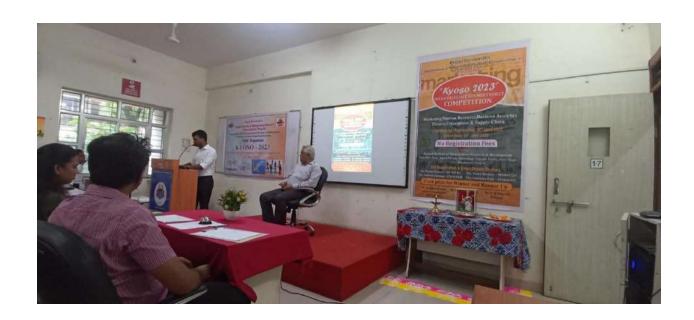

irector
- 8) Anchoring & Presentation Schedule was prepared and shared across the participants.
- 9) Google form was designed for registration of event.
- **10**) Google link was generated for the event and shared across all whatssapp group of MBA-Ist and II year students and Kyoso 2023 group.
- 11) Prize/ Certificate distribution was done online. Winners was given a cash prize of Rs.1000/- and Runer up was given cash prize of Rs.500/-. A jury of the competition judged the competition

#### **Outcome of event:**

- Total 14 students from various institutes participated in the event and presented their Summer Internship project.
- Students coordinated the event successfully.
- Leadership qualities, coordination skills were developed among students.



## **Photographs of the Competition**





















# Rajgad Institute of Management Research & Development, Pune-43

Approved by AICTE, Recognized by DTE (Govt. of Maharashtra), Affiliated to SavitribaiPhule Pune University

09/06/2023

#### **KYOSO Meeting**

All students were informed that Institute is organizing an Intercollegiate Competition-KYOSO. The meeting agenda was planning and organizing of KYOSO. The students interested in event planning attended the meeting.

#### Minutes of Meeting: -

- Briefing of KYOSO
- Finalization of competition date: 24<sup>th</sup> June 2023
- The draft of event schedule and campaigning was discussed with attendees and poster format was finalized.
- To organize and plan the event, following student coordinators voluntarily formed a committee.
  - Mr. Suman Kumar
  - Ms. Sneha Bhokr