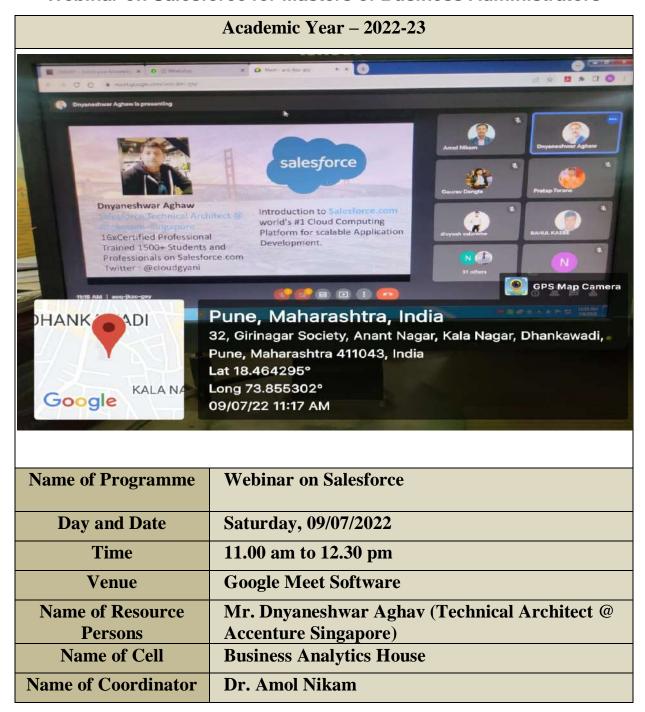

de         |
| -2263    | Karhale Sambhaji Ramrao       | Skarhal         |

Name & Signature of Coordinator





## Rajgad Institute of Management Research & Development, Pune-43

Approved by AICTE, Recognized by DTE (Govt. of Maharashtra), Affiliated to Savitribai Phule Pune University

# Finance House Activity



## Rajgad Institute of Management Research & Development, Pune-43

Approved by AICTE, Recognized by DTE (Govt. of Maharashtra), Affiliated to Savitribai Phule Pune University

## **Business Analytics House Activity**



## Rajgad Institute of Management Research & Development, Pune-43

Approved by AICTE, Recognized by DTE (Govt. of Maharashtra), Affiliated to Savitribai Phule Pune University

## **Activity Report**

Webinar on Salesforce for Masters of Business Administrators



## RIMRD

## Rajgad Dnyanpeeth's

## Rajgad Institute of Management Research & Development, Pune-43

Approved by AICTE, Recognized by DTE (Govt. of Maharashtra), Affiliated to Savitribai Phule Pune University

### Webinar on Salesforce for Masters of Business Administrators

## **Objectives of Programme:**

- To understand about salesforce platform applications.
- to learn how to Configure Salesforce to collect, analyze, and retrieve vital customer information
- To learn about introduction to salesforce platform-world # 1Cloud Platform for sales

## **Description of Programme:**

The webinar on Salesforce for Masters of Business Administrators was organized by RIMRD on 9th July 2022. The purpose of the webinar was to understand about Salesforce Certification & how its work in various IT