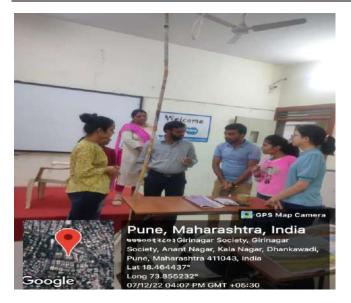

### **Some Glimpse of Activity:**

### All students were divided into the groups.

Students engage in making a newspaper tower.