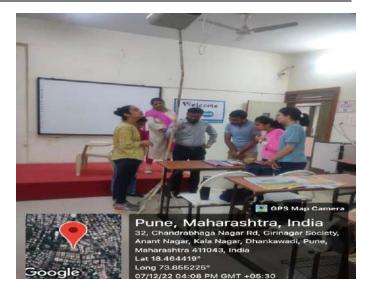

### **Some Glimpse of Activity:**

### All students were divided into the groups.

Students engage in making a newspaper tower.