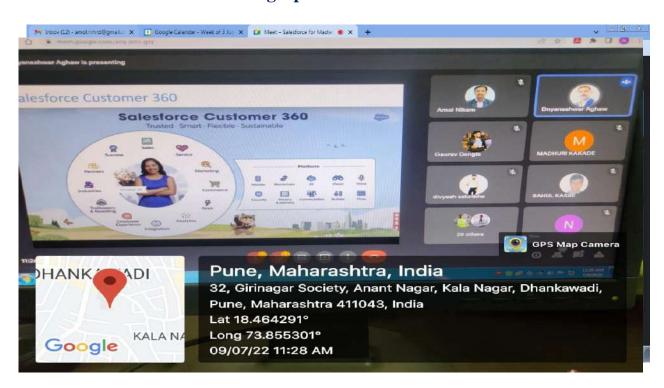

s of the event:**

- Students understood the importance Salesforce Certification
- Students understood how demand for Salesforce administrators has also increased in the companies around the world
- Total 78 students and 8 teaching staff were present for this Webinar

Dr. Amol Nikam

Dr. Prajakta Warale

Dr. Rohan Dahivale

Dr.D.B.Bharati

Coordinator

Coordinator IQAC

IQAC Coordinator

Rajgad Dnyanpeeth's

Rajgad Institute of Management

Research and Development, Dhankawadi, Pune - 411 043

HOD

ajgad Institute of Management Research and Development, Dhankawadi, Pune - 411 043



## Rajgad Institute of Management Research & Development, Pune-43

Approved by AICTE, Recognized by DTE (Govt. of Maharashtra), Affiliated to Savitribai Phule Pune University

## **Photographs or Screenshots**





## Rajgad Institute of Management Research & Development, Pune-43

Approved by AICTE, Recognized by DTE (Govt. of Maharashtra), Affiliated to Savitribai Phule Pune University





# Rajgad Institute of Management Research & Development, Pune-43

Approved by AICTE, Recognized by DTE (Govt. of Maharashtra), Affiliated to Savitribai Phule Pune University



Dr. Amol Nikam

Dr.Prajakta Warale

Dr.Roban Dahivale

Dr.D.B.Bharati

Coordinator IQAC

**IQAC** Coordinator

Rajgad Dnyanpeeth's Rajgad Institute of Management Research and Development, Dhankawadi, Pune - 411 043 HOD

Dr. D. Birestearati

Rajgad Dnyanpeeth's ajgad Institute of Management Research and Development, Dhankawadi, Pune - 411 043



# Rajgad Institute of Management Research & Development, Pune-43

Approved by AICTE, Recogni