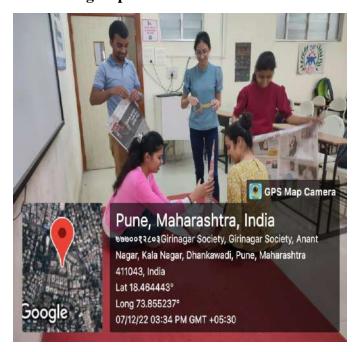

## Rajgad Institute of Management Research & Development, Pune-43

Approved by AICTE, Recognized by DTE (Govt. of Maharashtra), Affiliated to Savitribai Phule Pune University

Students explaining their tower models to the jury.