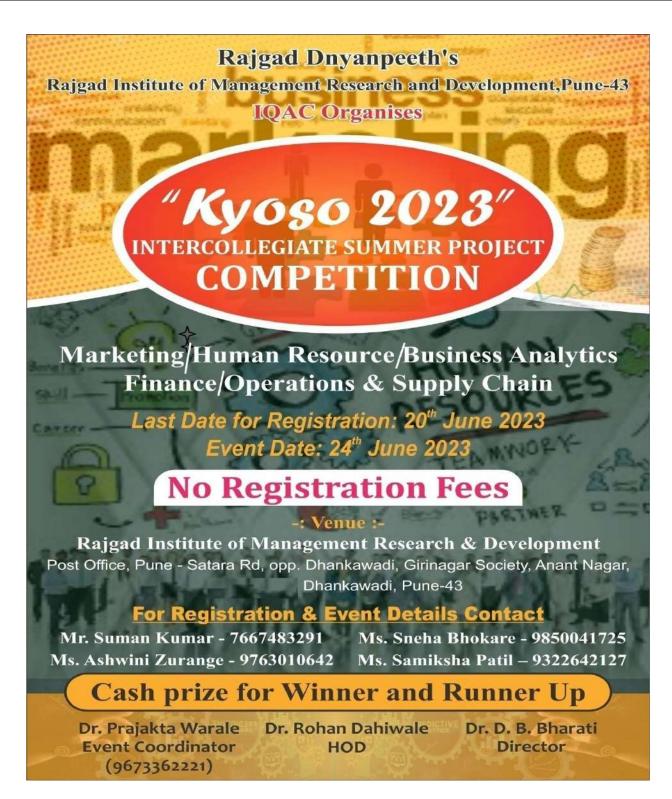

AICTE, Recognized by DTE (Govt. of Maharashtra), Affiliated to Savitribai Phule Pune University





# Rajgad Institute of Management Research & Development, Pune-43

Approved by AICTE, Recognized by DTE (Govt. of Maharashtra), Affiliated to Savitribai Phule Pune University



Dr. Amol Nikam

Dr.Prajakta Warale

Dr.Roban Dahivale

Dr.D.B.Bharati

Coordinator IQAC

**IQAC** Coordinator

Rajgad Dnyanpeeth's Rajgad Institute of Management Research and Development, Dhankawadi, Pune - 411 043 HOD

Dr. D. Birestearati

Rajgad Dnyanpeeth's ajgad Institute of Management Research and Development, Dhankawadi, Pune - 411 043



# Rajgad Institute of Management Research & Development, Pune-43

Approved by AICTE, Recognized by DTE (Govt. of Maharashtra), Affiliated to SavitribaiPhule Pune University



**Event Report- KYOSO 2023** 

**Objectives of the Event:** 

• To hunt for the excellence and explore the innovative and high-quality Summer projects

• To develop leadership qualities among students

• To improve communication skill, organizing skill and coordinating skills among students

**Description of the Event:** 

KYOSO is an Intercollegiate Summer Project/ Dissertation Competition initiated by RIMRD in

2019. The objective behind organizing this event is to hunt for the excellence and explore the

innovative and high-quality Summer projects. KYOSO is a platform for students to showcase

their research work and share experiences during the period of SIP the final semester of MBA.

The competition is organized for MBA final year students.

Decentralization and Participative Manag