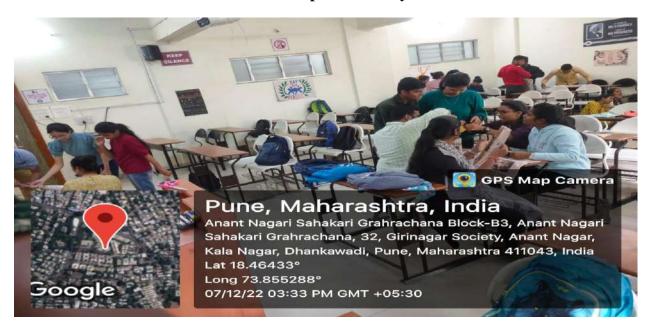

### **Some Glimpse of Activity:**

### All students were divided into the groups.

Students engage in making a newspaper tower.