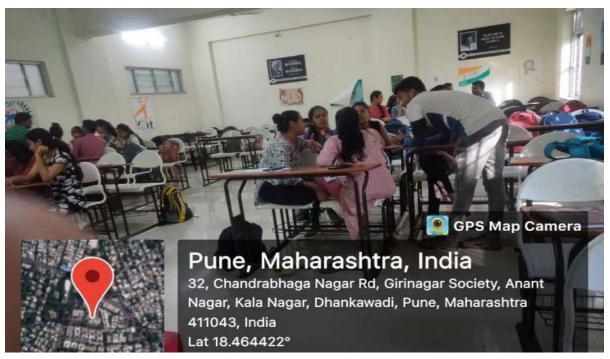

## **Description of Programme:**

Marketing House of Rajgad Institute of Management Research and Development, Pune had organized a activity on **Tower Building Game** for MBA first year and second year Marketing Specialization Students. This was a team-building activity involving creativity, co-ordination and teamwork.

We divided students into groups (6 students in each group), and hand over all the necessary materials (bundles of newspaper, roll of tape and scissor) needed to build a tower. 1 scissor and tape kept common between two groups. Then students had to make the tallest tower within 15 Minutes. Dr.Amol Nikam was the jury, he analyzed the group's performance on the basis of some parameters and announced the best performer as well as winner team

Total numbers of 48 students were participated in this activity.