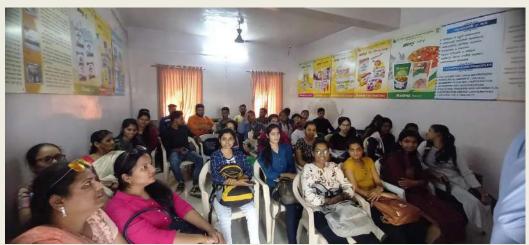

163   |                             |    | 177      |
| B-2164   |                             |    |          |
| B-2165   |                             |    | No.      |
| B-2166   |                             |    | W        |
| B-2167   |                             |    | 1        |

Total Students (A+B):-134,

Students Present:-

Students Absent:-





## Rajgad Institute of Management Research & Development, Pune-43

Approved by AICTE, Recognized by DTE (Govt. of Maharashtra), Affiliated to Savitribai Phule Pune University

## **OSCM House Activity**



## Rajgad Institute of Management Research & Development,Pune-43

Approved by AICTE, Recognized by DTE (Govt. of Maharashtra), Affiliated to Savitribai Phule Pune University

## **Industrial Visit2022**

## Academic Year-2022-23





| Name of Programme   | Industrial Visit at Katraj Dairy |
|---------------------|----------------------------------|
| Day and Date        | 30 <sup>th</sup> November 2022   |
| Venue               | Katraj Dairy, Pune               |
| Industry            | Katraj Dairy, Pune               |
| Name of Cell        | OSCM House                       |
| Name of Coordinator | Prof. AjimTamboli                |



## Rajgad Institute of Management Research & Development, Pune-43

Approved by AICTE, Recognized by DTE (Govt. of Maharashtra), Affiliated to Savitribai Phule Pune University

## **Objectives of the Programme:**

- To interact the students with actual industry personals.
- To make them aware of the industrial procedures required to enter in any company.
- To experience the workin