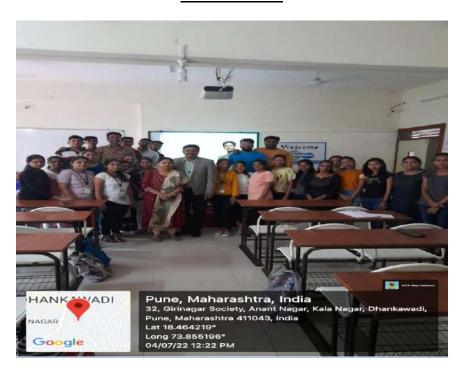

### **Some Glimpse of Activity:**

### All students were divided into the groups.

Students engage in making a newspaper tower.