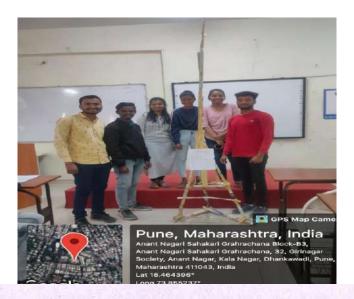

### **Some Glimpse of Activity:**

## Rajgad Institute of Management Research & Development, Pune-43

Approved by AICTE, Recognized by DTE (Govt. of Maharashtra), Affiliated to Savitribai Phule Pune University

Students explaining their tower models to the jury.