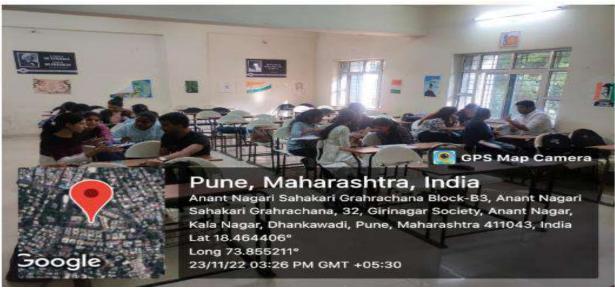

distinctive advertisement and presenting it. Dr. Amol Nikam served as the judge, evaluating group performances based on predefined parameters and announcing the best-performing team.

### **Outcome:**

- Students gained valuable insights into the dynamics of teamwork.
- The activity facilitated the enhancement of students' skills in vocal expression, voice modulation, and dialogue.
- A total of 44 students actively participated in this enriching activity.

Ms. Namrata kamble Activity Coordinator Dr.Prajakta Warale IOAC Head Dr.Rohan Dahivale

Dr.Devidas Bharati
Director, RIMRD



## Rajgad Institute of Management Research & Development, Pune-43

Approved by AICTE, Recognized by DTE (Govt. of Maharashtra), Affiliated to Savitribai Phule Pune University

## **Some Glimpse of Activity:**





All students were divided into the groups.



## Rajgad Institute of Management Research & Development, Pune-43

Approved by AICTE, Recognized by DTE (Govt. of Maharashtra), Affiliated to Savitribai Phule Pune University





Ms. Namrata kamble
Activity Coordinator

Dr.Prajakta Warale IQAC Head

Dr.Rohan Dahivale

Dr.Devidas Bharati
Director, RIMRD

Rajgad Institute of Management Research & Development, Pune-43 Approved by AICTE, Recognized by DTE (Govt. of Maharashtra),

Affiliated to Savitribai Phule Pune University

Academic Year: 2022-24 Attendance Sheet

MBA-I/II Year (Semester: I/II/III/IV) Name of the Event/Activity: A

| 0/11/2  | Andrew Charles | Day & Date: 23/11/2 |           |  |  |  |  |  |
|---------|----------------|---------------------|-----------|--|--|--|--|--|
| oll N