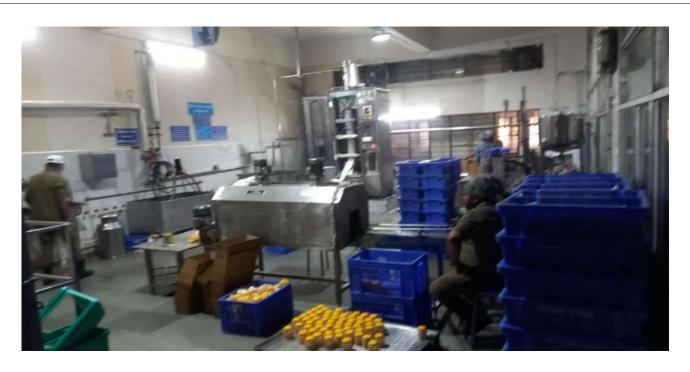

oaden the outlook of students with exposure to different workforces from different industries.

Prof.Ajim Tamboli Coordinator

Dr. PrafaktaWarale Coordinator - IQAC Dr.RohanDahivale

HOD

Dr. D. B. Bharati

Director



## Rajgad Institute of Management Research & Development,Pune-43

Approved by AICTE, Recognized by DTE (Govt. of Maharashtra), Affiliated to Savitribai Phule Pune University

## **Photographs of the Industrial Visit**







## Rajgad Institute of Management Research & Development,Pune-43

Approved by AICTE, Recognized by DTE (Govt. of Maharashtra), Affiliated to Savitribai Phule Pune University







## Rajgad Institute of Management Research & Development,Pune-43

Approved by AICTE, Recognized by DTE (Govt. of Maharashtra), Affiliated to Savitribai Phule Pune University







## Rajgad Institute of Management Research & Development, Pune-43

Approved by AICTE, Recognized by DTE (Govt. of Maharashtra), Affiliated to Savitribai Phule Pune University



Industrial Visit at Katraj Dairy on 30 Nobember 2022.

Prof.Ajim Tamboli Coordinator

Dr. PrajaktaWarale Coordinator - IQAC Dr.RohanDahivale HOD Dr. D. B. Bharati Director



## Rajgad Dnyanpeeth's Rajgad Institute of Management Research & Development, Pune-43 Approved by AICTE, Recognized by DTE (Govt. of Maharashtra), Affiliated to Savitribai Phule Pune University

Academic Year: 2022-24

MBA-I/II Year (Semester: 'I/II/III/IV)
Name of the Event/Activity: Industrial UBit

Attendance Sheet

Division: B

Day & Date: 30/1/2022

| Roll N   | o. Student Name             | Signature  |
|----------|----------------